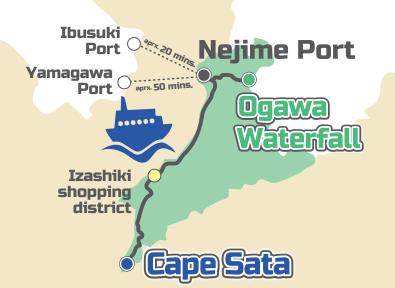

#### Meeting time and point

(721-20 Nejime-kawaminami, Minamiosumi-cho, Kimotsuki-gun, Kagoshima Pref.)

45-minute drive from Kasanohara IC (Osumi Highway) 50-minute dirve from Tarumizu Port (Tarumizu Ferry)