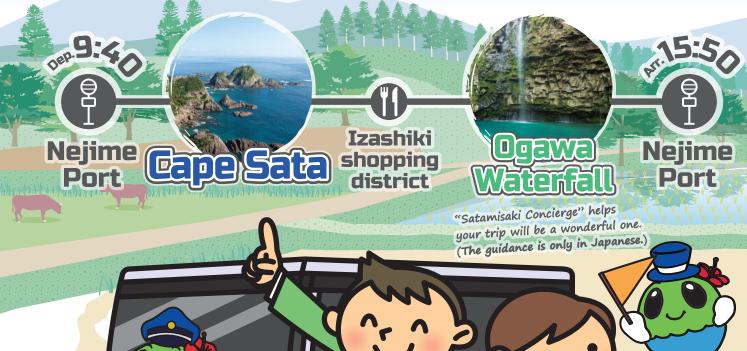

# One day bus excursion around Cape Sata and Ogawa Waterfall

The guidance is only in the control of the guidance is only in the control of the

Cashless payment available.

\*The above fare is adults' (12 and over). Children's (under 12) is half off. Pre-school children are free.

## Wish you a wonderful trip

"Satamisaki Concierge" also takes the bus and helps your trip will be a wonderful experience for you.

\*The guidance is only in Japanese.

You can enjoy shopping at

### **Notes**

- •You can get on and off this bus only designated bus stops.
- ·You can have a lunch freely at Izashiki shopping district.
- •The operation may be cancelled or changed due to weather.
- •If the minimum number of participants is not achieved, the operation may be cancelled. (minimum number: 1 / Capacity: 25)
- •For service status, please consult the operators below.